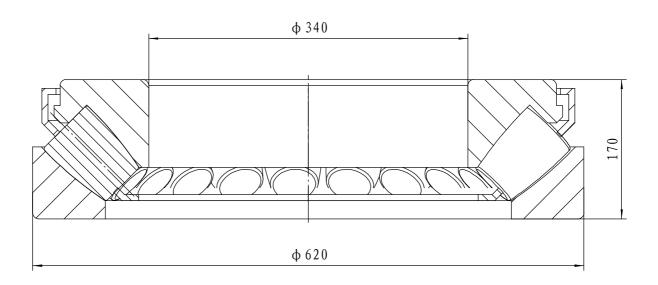

- 1 rated load: Cr= 5750 kN; Cor= 22400 kN
- 2 Heat treatment according to the current standards

| 07     | cage         |  |   |     | brass                                                                                                                                            |       |                              |        |
|--------|--------------|--|---|-----|--------------------------------------------------------------------------------------------------------------------------------------------------|-------|------------------------------|--------|
| 04     | roller       |  |   |     | steel GCr15-GB/T18254                                                                                                                            |       |                              |        |
| 02     | shaft washer |  |   |     | steel GCr15SiMn-GB/T18254                                                                                                                        |       |                              |        |
| 01     | house washer |  |   |     | steel GCr15SiMn-GB/T18254                                                                                                                        |       |                              |        |
| serial | Name         |  | ( | )ty | Material                                                                                                                                         | weigh | t (kg)                       | 220 KG |
|        |              |  |   |     | Add: D1805, No. 3 Lianmeng st.  Postal: 471003 Phone: +86-379-68611678 Fax: +86-379-68611679 E-mail: salesMjch-bearing.c. Luoyang Jiecheng Beari |       | road, Luoyang, Henan, China. |        |